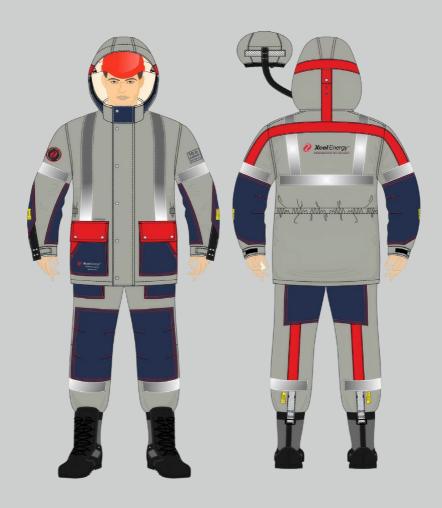

n the skin without the need for additional undergarments.



# **COMBO**

## **(3)** CONDUCTIVE SET

Unique protection for different working methods (live & de-energized)

#### **USE THE SET DURING:**

• Different application (live working and de-energized work)

#### **PROTECTION PHILOSOPHY:**

• Faraday cage that can shunt high currents (50 A – 30)

#### **PROTECTION AGAINST:**

• All protections provided by the Barehand and AC Induction sets in one

#### **MAIN FEATURES:**

- First and only in the world
- It combines the main features of Barehand and AC Induction sets
- Insulated inside can be worn directly on the skin without the need for additional undergarments.



# XCEL Energy Inc. (USA)

**BAREHAND** – Conductive set



# XCEL Energy Inc. (USA)

**AC INDUCTION** – Conductive set



# Southern California Edison (USA)

**COMBO** - Conductive set



# Newfoundland and Labrador Hydro (CAN)



































# ELECTRO STATICS Our partners in the world