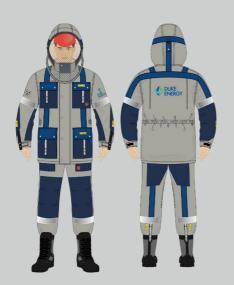

ion for different working methods (live & de-energized)

#### **USE THE SET DURING:**

• Different application (live working and de-energized work)

#### **PROTECTION PHILOSOPHY:**

• Faraday cage that can shunt high currents (50 A – 30)

#### **PROTECTION AGAINST:**

• All protections provided by the Barehand and AC Induction sets in one

#### **MAIN FEATURES:**

- First and only in the world
- It combines the main features of Barehand and AC Induction sets
- Insulated inside can be worn directly on the skin without the need for additional undergarments.



# XCEL Energy Inc. (USA)

**BAREHAND** – Conductive set



# XCEL Energy Inc. (USA)

**AC INDUCTION** – Conductive set



# Southern California Edison (USA)

**COMBO** - Conductive set



# Newfoundland and Labrador Hydro (CAN)



































# ELECTRO STATICS Our partners in the world