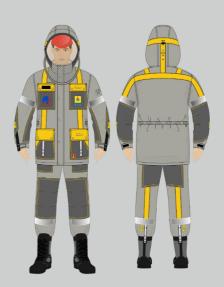

# **ACINDUCTION**

## **(4)** CONDUCTIVE SET

The first AC Induction set against induced current and voltage

#### **MAIN FEATURES:**

- · First and only in the world
- · Unique material inteGREATed Protection
- Special structure very low resistance
- Customized design and sizes
- Insulated inside can be worn directly on the skin without the need for additional undergarments.