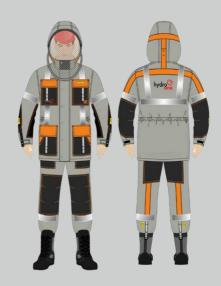

r different working methods (live & de-energized)

#### **USE THE SET DURING:**

• Different application (live working and de-energized work)

#### **PROTECTION PHILOSOPHY:**

• Faraday cage that can shunt high currents (50 A – 30)

#### **PROTECTION AGAINST:**

• All protections provided by the Barehand and AC Induction sets in one

#### **MAIN FEATURES:**

- First and only in the world
- It combines the main features of Barehand and AC Induction sets
- Insulated inside can be worn directly on the skin without the need for additional undergarments.



# XCEL Energy Inc. (USA)

**BAREHAND** – Conductive set



# XCEL Energy Inc. (USA)

**AC INDUCTION** – Conductive set



# Southern California Edison (USA)

**COMBO** - Conductive set



# Newfoundland and Labrador Hydro (CAN)



































# ELECTRO STATICS Our partners in the world