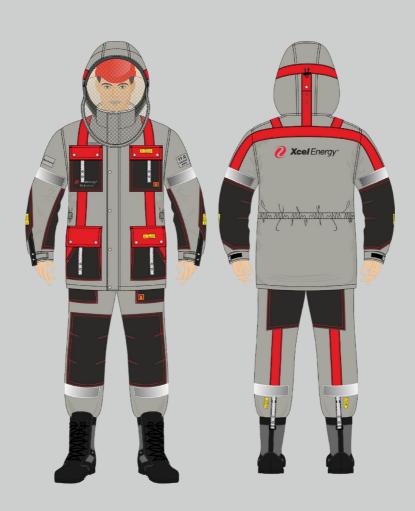

ized design and sizes
- Insulated inside can be worn directly on the skin without the need for additional undergarments.



# **COMBO**

## **(3)** CONDUCTIVE SET

Unique protection for different working methods (live & de-energized)

#### **USE THE SET DURING:**

• Different application (live working and de-energized work)

#### **PROTECTION PHILOSOPHY:**

• Faraday cage that can shunt high currents (50 A – 30)

#### **PROTECTION AGAINST:**

• All protections provided by the Barehand and AC Induction sets in one

#### **MAIN FEATURES:**

- First and only in the world
- It combines the main features of Barehand and AC Induction sets
- Insulated inside can be worn directly on the skin without the need for additional undergarments.



# XCEL Energy Inc. (USA)

**BAREHAND** – Conductive set



# XCEL Energy Inc. (USA)

**AC INDUCTION** – Conductive set



# Southern California Edison (USA)

**COMBO** - Conductive set



# Newfoundland and Labrador Hydro (CAN)



































# ELECTRO STATICS Our partners in the world