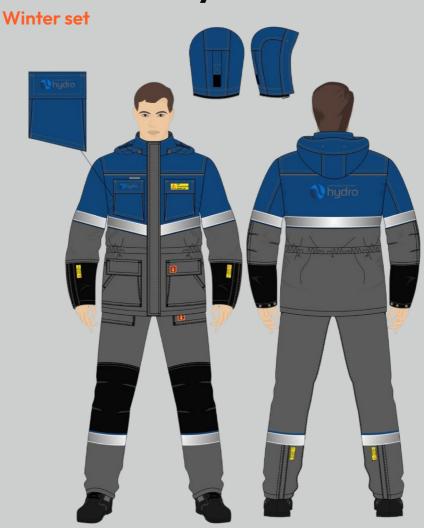

rotection for different working methods (live & de-energized)

#### **USE THE SET DURING:**

• Different application (live working and de-energized work)

#### **PROTECTION PHILOSOPHY:**

• Faraday cage that can shunt high currents (50 A – 30)

#### **PROTECTION AGAINST:**

• All protections provided by the Barehand and AC Induction sets in one

#### **MAIN FEATURES:**

- First and only in the world
- It combines the main features of Barehand and AC Induction sets
- Insulated inside can be worn directly on the skin without the need for additional undergarments.



# XCEL Energy Inc. (USA)

**BAREHAND** – Conductive set



# XCEL Energy Inc. (USA)

**AC INDUCTION** – Conductive set



# Southern California Edison (USA)

**COMBO** - Conductive set



# Newfoundland and Labrador Hydro (CAN)



































# ELECTRO STATICS Our partners in the world