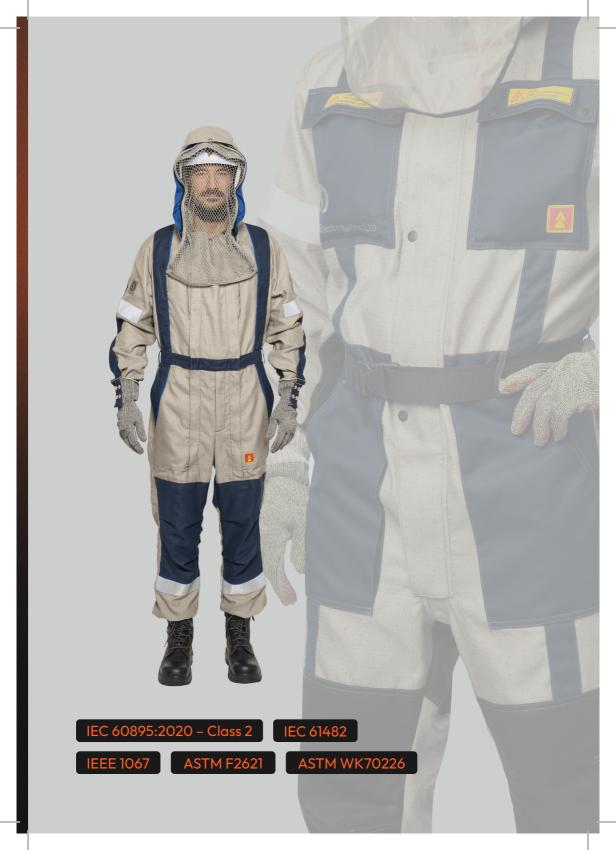

# **ACINDUCTION**

## **(4)** CONDUCTIVE SET

The first AC Induction set against induced current and voltage

#### **USE THE SET DURING DE-ENERGIZED WORK:**

- Double-circuit power lines
- AC electrified railways
- Intersection of live high voltage lines

#### PROTECTION PHILOSOPHY:

Current shunting (50 A – 30 sec)

#### **PROTECTION AGAINST:**

- Induced current and voltage
- · Electric arc and flame, burn ignition

#### **MAIN FEATURES:**

- · First and only in the world
- · Unique material inteGREATed Protection
- Special structure very low resistance
- Customized design and sizes
- Insulated inside can be worn directly on the skin without the need for additional undergarments.