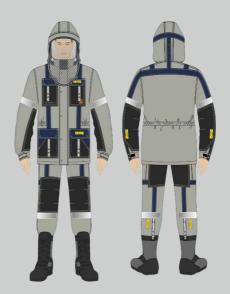

## **BAREHAND**

## **(4)** CONDUCTIVE SET

The finest conductive arc-resistant set for High Voltage Live Working.

#### **MAIN FEATURES:**

- Unique material InteGREATed Protection
- Face mesh for complete protection
- Customized design and sizes
- Optionally, fully conductive boots instead of conductive socks.
- Insulated inside can be worn directly on the skin without the need for additional undergarments.