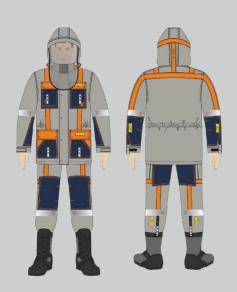

different working methods (live & de-energized)

#### **USE THE SET DURING:**

• Different application (live working and de-energized work)

#### **PROTECTION PHILOSOPHY:**

• Faraday cage that can shunt high currents (50 A – 30)

#### **PROTECTION AGAINST:**

• All protections provided by the Barehand and AC Induction sets in one

#### **MAIN FEATURES:**

- First and only in the world
- It combines the main features of Barehand and AC Induction sets
- Insulated inside can be worn directly on the skin without the need for additional undergarments.



# XCEL Energy Inc. (USA)

**BAREHAND** – Conductive set



# XCEL Energy Inc. (USA)

**AC INDUCTION** – Conductive set



# Southern California Edison (USA)

**COMBO** - Conductive set



# Newfoundland and Labrador Hydro (CAN)



































# ELECTRO STATICS Our partners in the world