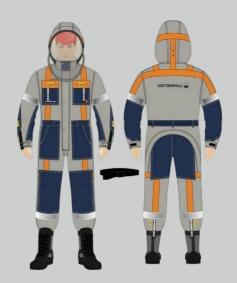

ent working methods (live & de-energized)

#### **USE THE SET DURING:**

• Different application (live working and de-energized work)

#### **PROTECTION PHILOSOPHY:**

• Faraday cage that can shunt high currents (50 A – 30)

#### **PROTECTION AGAINST:**

• All protections provided by the Barehand and AC Induction sets in one

#### **MAIN FEATURES:**

- First and only in the world
- It combines the main features of Barehand and AC Induction sets
- Insulated inside can be worn directly on the skin without the need for additional undergarments.



# XCEL Energy Inc. (USA)

**BAREHAND** – Conductive set



# XCEL Energy Inc. (USA)

**AC INDUCTION** – Conductive set



# Southern California Edison (USA)

**COMBO** - Conductive set



# Newfoundland and Labrador Hydro (CAN)



































# ELECTRO STATICS Our partners in the world