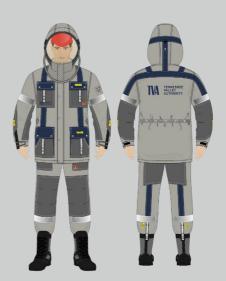

ction for different working methods (live & de-energized)

#### **USE THE SET DURING:**

• Different application (live working and de-energized work)

#### **PROTECTION PHILOSOPHY:**

• Faraday cage that can shunt high currents (50 A – 30)

#### **PROTECTION AGAINST:**

• All protections provided by the Barehand and AC Induction sets in one

#### **MAIN FEATURES:**

- First and only in the world
- It combines the main features of Barehand and AC Induction sets
- Insulated inside can be worn directly on the skin without the need for additional undergarments.



# XCEL Energy Inc. (USA)

**BAREHAND** – Conductive set



# XCEL Energy Inc. (USA)

**AC INDUCTION** – Conductive set



# Southern California Edison (USA)

**COMBO** - Conductive set



# Newfoundland and Labrador Hydro (CAN)



































# ELECTRO STATICS Our partners in the world