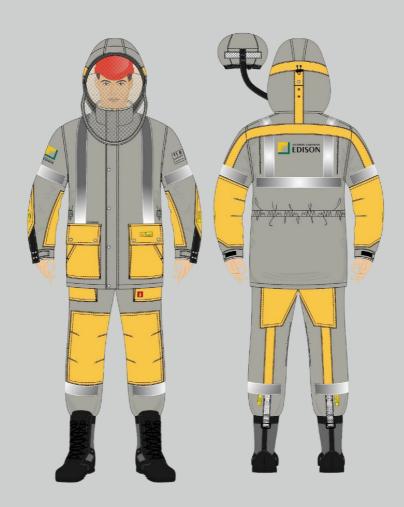

OMBO**

## **(3)** CONDUCTIVE SET

Unique protection for different working methods (live & de-energized)

#### **USE THE SET DURING:**

• Different application (live working and de-energized work)

#### **PROTECTION PHILOSOPHY:**

• Faraday cage that can shunt high currents (50 A – 30)

#### **PROTECTION AGAINST:**

• All protections provided by the Barehand and AC Induction sets in one

#### **MAIN FEATURES:**

- First and only in the world
- It combines the main features of Barehand and AC Induction sets
- Insulated inside can be worn directly on the skin without the need for additional undergarments.



# XCEL Energy Inc. (USA)

**BAREHAND** – Conductive set



# XCEL Energy Inc. (USA)

**AC INDUCTION** – Conductive set



# Southern California Edison (USA)

**COMBO** - Conductive set



# Newfoundland and Labrador Hydro (CAN)



































# ELECTRO STATICS Our partners in the world