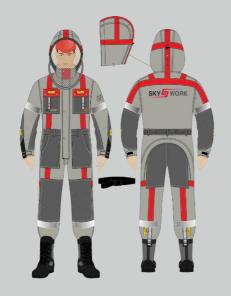

rking methods (live & de-energized)

#### **USE THE SET DURING:**

• Different application (live working and de-energized work)

#### **PROTECTION PHILOSOPHY:**

• Faraday cage that can shunt high currents (50 A – 30)

#### **PROTECTION AGAINST:**

• All protections provided by the Barehand and AC Induction sets in one

#### **MAIN FEATURES:**

- First and only in the world
- It combines the main features of Barehand and AC Induction sets
- Insulated inside can be worn directly on the skin without the need for additional undergarments.



# XCEL Energy Inc. (USA)

**BAREHAND** – Conductive set



# XCEL Energy Inc. (USA)

**AC INDUCTION** – Conductive set



# Southern California Edison (USA)

**COMBO** - Conductive set



# Newfoundland and Labrador Hydro (CAN)



































# ELECTRO STATICS Our partners in the world