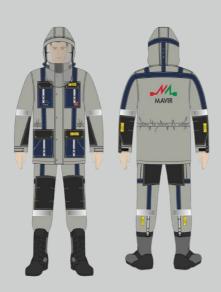

t working methods (live & de-energized)

#### **USE THE SET DURING:**

• Different application (live working and de-energized work)

#### **PROTECTION PHILOSOPHY:**

• Faraday cage that can shunt high currents (50 A – 30)

#### **PROTECTION AGAINST:**

• All protections provided by the Barehand and AC Induction sets in one

#### **MAIN FEATURES:**

- First and only in the world
- It combines the main features of Barehand and AC Induction sets
- Insulated inside can be worn directly on the skin without the need for additional undergarments.



# XCEL Energy Inc. (USA)

**BAREHAND** – Conductive set



# XCEL Energy Inc. (USA)

**AC INDUCTION** – Conductive set



# Southern California Edison (USA)

**COMBO** - Conductive set



# Newfoundland and Labrador Hydro (CAN)



































# ELECTRO STATICS Our partners in the world