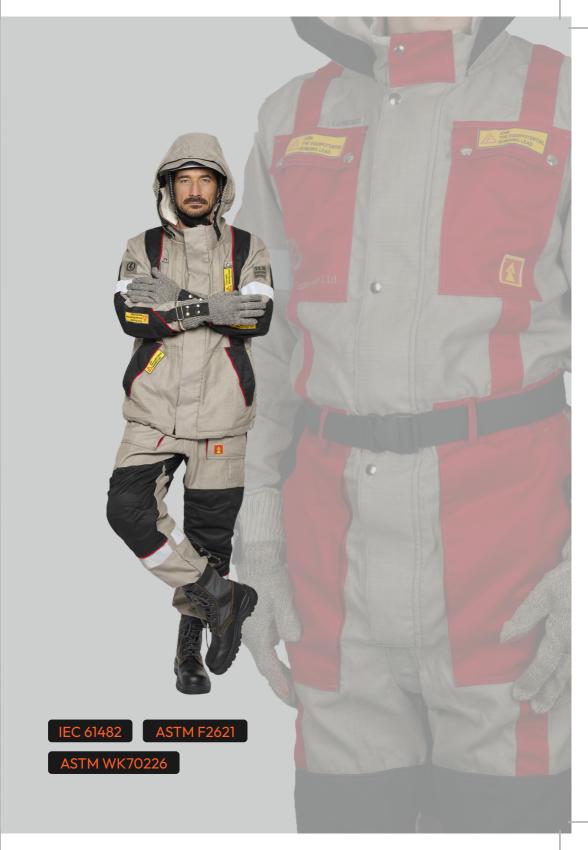

# **COMBO**

## **(3)** CONDUCTIVE SET

Unique protection for different working methods (live & de-energized)

#### **USE THE SET DURING:**

• Different application (live working and de-energized work)

#### **PROTECTION PHILOSOPHY:**

• Faraday cage that can shunt high currents (50 A – 30)

#### **PROTECTION AGAINST:**

• All protections provided by the Barehand and AC Induction sets in one

#### **MAIN FEATURES:**

- First and only in the world
- It combines the main features of Barehand and AC Induction sets
- Insulated inside can be worn directly on the skin without the need for additional undergarments.