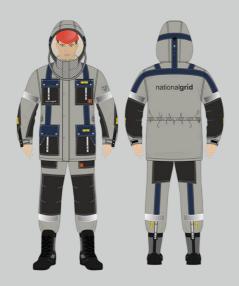

erent working methods (live & de-energized)

#### **USE THE SET DURING:**

• Different application (live working and de-energized work)

#### **PROTECTION PHILOSOPHY:**

• Faraday cage that can shunt high currents (50 A – 30)

#### **PROTECTION AGAINST:**

• All protections provided by the Barehand and AC Induction sets in one

#### **MAIN FEATURES:**

- First and only in the world
- It combines the main features of Barehand and AC Induction sets
- Insulated inside can be worn directly on the skin without the need for additional undergarments.



# XCEL Energy Inc. (USA)

**BAREHAND** – Conductive set



# XCEL Energy Inc. (USA)

**AC INDUCTION** – Conductive set



# Southern California Edison (USA)

**COMBO** - Conductive set



# Newfoundland and Labrador Hydro (CAN)



































# ELECTRO STATICS Our partners in the world