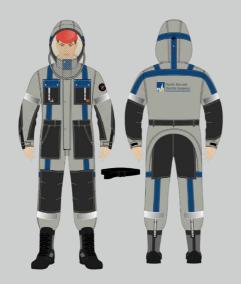

tection for different working methods (live & de-energized)

#### **USE THE SET DURING:**

• Different application (live working and de-energized work)

#### **PROTECTION PHILOSOPHY:**

• Faraday cage that can shunt high currents (50 A – 30)

#### **PROTECTION AGAINST:**

• All protections provided by the Barehand and AC Induction sets in one

#### **MAIN FEATURES:**

- First and only in the world
- It combines the main features of Barehand and AC Induction sets
- Insulated inside can be worn directly on the skin without the need for additional undergarments.



# XCEL Energy Inc. (USA)

**BAREHAND** – Conductive set



# XCEL Energy Inc. (USA)

**AC INDUCTION** – Conductive set



# Southern California Edison (USA)

**COMBO** - Conductive set



# Newfoundland and Labrador Hydro (CAN)



































# ELECTRO STATICS Our partners in the world