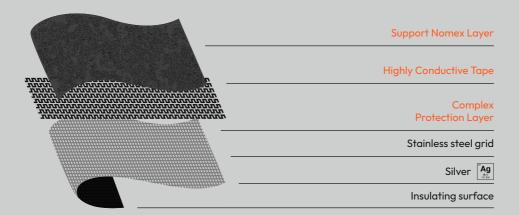

#### **MAIN FEATURES:**

- Unique material InteGREATed Protection
- Face mesh for complete protection
- Customized design and sizes
- Optionally, fully conductive boots instead of conductive socks.
- Insulated inside can be worn directly on the skin without the need for additional undergarments.

#### **MAIN FEATURES:**

- · First and only in the world
- · Unique material inteGREATed Protection
- Special structure very low resistance
- Customized design and sizes
- Insulated inside can be worn directly on the skin without the need for additional undergarments.

#### **MAIN FEATURES:**

- First and only in the world
- It combines the main features of Barehand and AC Induction sets
- Insulated inside can be worn directly on the skin without the need for additional undergarments.