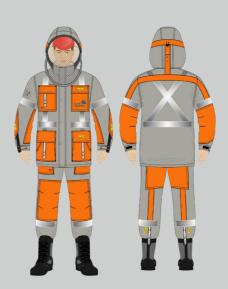

fferent working methods (live & de-energized)

#### **USE THE SET DURING:**

• Different application (live working and de-energized work)

#### **PROTECTION PHILOSOPHY:**

• Faraday cage that can shunt high currents (50 A – 30)

#### **PROTECTION AGAINST:**

• All protections provided by the Barehand and AC Induction sets in one

#### **MAIN FEATURES:**

- First and only in the world
- It combines the main features of Barehand and AC Induction sets
- Insulated inside can be worn directly on the skin without the need for additional undergarments.



# XCEL Energy Inc. (USA)

**BAREHAND** – Conductive set



# XCEL Energy Inc. (USA)

**AC INDUCTION** – Conductive set



# Southern California Edison (USA)

**COMBO** - Conductive set



# Newfoundland and Labrador Hydro (CAN)



































# ELECTRO STATICS Our partners in the world