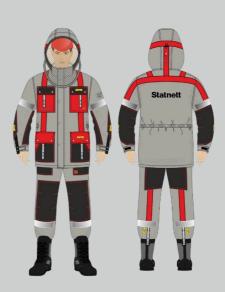

working methods (live & de-energized)

#### **USE THE SET DURING:**

• Different application (live working and de-energized work)

#### **PROTECTION PHILOSOPHY:**

• Faraday cage that can shunt high currents (50 A – 30)

#### **PROTECTION AGAINST:**

• All protections provided by the Barehand and AC Induction sets in one

#### **MAIN FEATURES:**

- First and only in the world
- It combines the main features of Barehand and AC Induction sets
- Insulated inside can be worn directly on the skin without the need for additional undergarments.



# XCEL Energy Inc. (USA)

**BAREHAND** – Conductive set



# XCEL Energy Inc. (USA)

**AC INDUCTION** – Conductive set



# Southern California Edison (USA)

**COMBO** - Conductive set



# Newfoundland and Labrador Hydro (CAN)



































# ELECTRO STATICS Our partners in the world