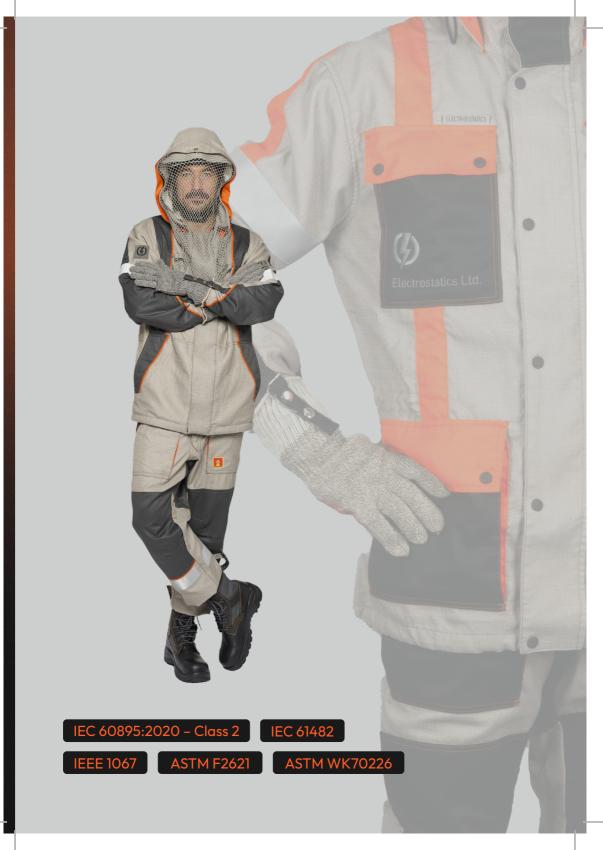

## **BAREHAND**

## **(4)** CONDUCTIVE SET

The finest conductive arc-resistant set for High Voltage Live Working.

#### **USE THE SET DURING:**

Live Working (Barehand and Hot stick)

#### **PROTECTION PHILOSOPHY:**

Faraday cage

#### PROTECTION AGAINST:

- · High electric field
- · Electric arc and flame, burn ignition

#### **MAIN FEATURES:**

- Unique material InteGREATed Protection
- Face mesh for complete protection
- Customized design and sizes
- Optionally, fully conductive boots instead of conductive socks.
- Insulated inside can be worn directly on the skin without the need for additional undergarments.