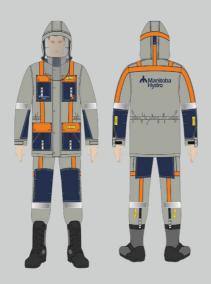

for different working methods (live & de-energized)

#### **USE THE SET DURING:**

• Different application (live working and de-energized work)

#### **PROTECTION PHILOSOPHY:**

• Faraday cage that can shunt high currents (50 A – 30)

#### **PROTECTION AGAINST:**

• All protections provided by the Barehand and AC Induction sets in one

#### **MAIN FEATURES:**

- First and only in the world
- It combines the main features of Barehand and AC Induction sets
- Insulated inside can be worn directly on the skin without the need for additional undergarments.



# XCEL Energy Inc. (USA)

**BAREHAND** – Conductive set



# XCEL Energy Inc. (USA)

**AC INDUCTION** – Conductive set



# Southern California Edison (USA)

**COMBO** - Conductive set



# Newfoundland and Labrador Hydro (CAN)



































# ELECTRO STATICS Our partners in the world