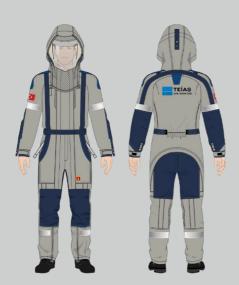

# **COMBO**

## **(3)** CONDUCTIVE SET

Unique protection for different working methods (live & de-energized)

#### **MAIN FEATURES:**

- First and only in the world
- It combines the main features of Barehand and AC Induction sets
- Insulated inside can be worn directly on the skin without the need for additional undergarments.